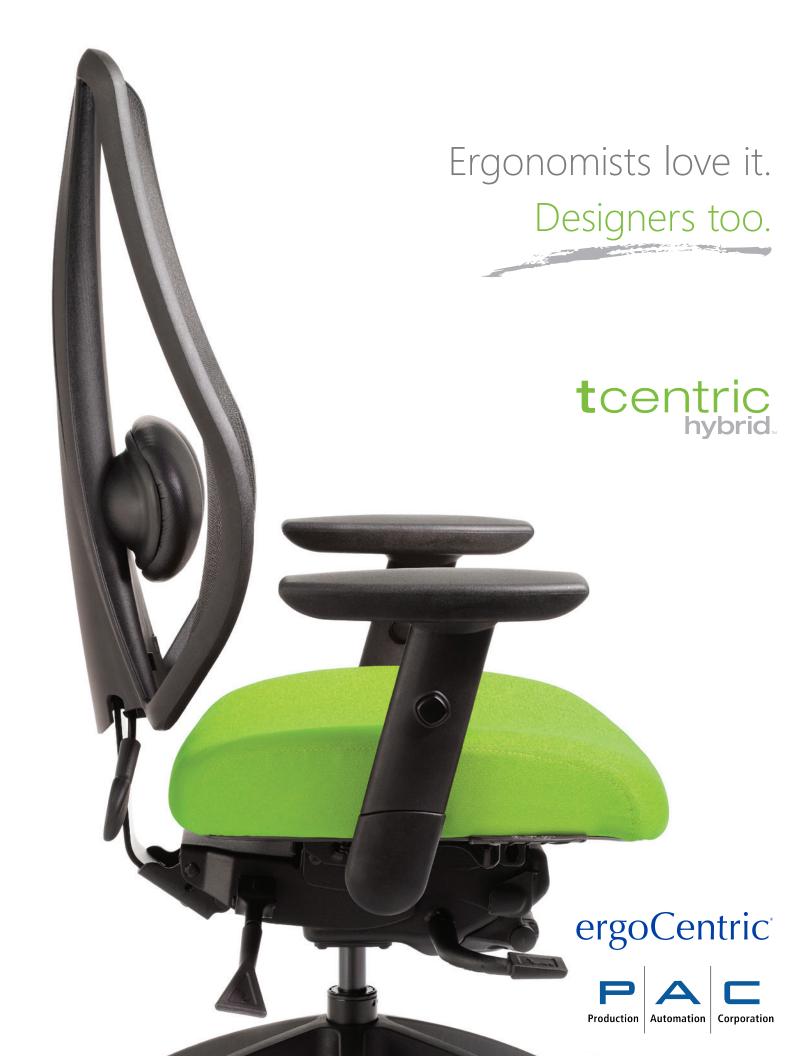

# Looks great, is truly ergonomic and proudly made in North America.

The tCentric Hybrid™ is the perfect fusion between aesthetics and the highest ergonomic standards.

The dual curve backrest is designed to hug the user's back for superior lateral support, while also providing excellent lumbar and thoracic support. The use of ergoCentric's patented technology provides infinite back height adjustment capabilities, an essential feature of a quality ergonomic task chair.

The tCentric Hybrid's minimalist design and available ergonomic options, let it transform from a stylish chair that enhances any office setting to a fully ergonomic chair for the most demanding users.