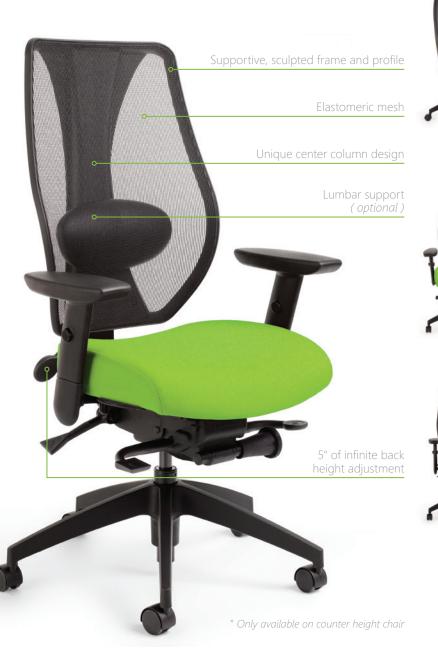

# Looks great, is truly ergonomic and proudly made in North America.

The tCentric Hybrid™ is the perfect fusion between aesthetics and the highest ergonomic standards.

The dual curve backrest is designed to hug the user's back for superior lateral support, while also providing excellent lumbar and thoracic support. The use of ergoCentric's patented technology provides infinite back height adjustment capabilities, an essential feature of a quality ergonomic task chair.

#### Backrest

- 5" patented back height adjustment system
- Dual curve mesh backrest
- 19"w x 25"h

#### Seat

- Dual density molded polyurethane foam
- Tailored upholstery on seat pan (20"w x 19"d)

#### Contro

- Accent
- Synchro Glide
- Multi Tilt
- Boardroom
- Dedicated Task\*

#### Base

- 26" glass reinforced nylon high profile base
- 5 dual wheel nylon carpet casters

### **Additional Options**

- Lumbar and Air Lumbar Support
- · Patented adjustable headrest
- Fixed and adjustable arm options
- Polished aluminum base
- Chrome accent casters