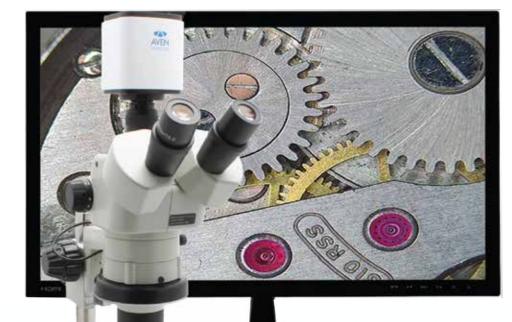

## Stereo Zoom Microscope ESD Safe

W/ Mighty Cam Pro USB/ HDMI Auto Focus Camera

and 22" HD Monitor Included

True trinocular microscope. Provides crisp clear 3D images, long working distance and a wide field of view. 6.7x to 50x continuous optical zoom with 10x eyepieces. Includes Aven's Mighty Cam Pro USB+HDMI autofocus camera. View live images on an HD monitor or on a computer via the included Mosaic software. The camera also features an SD card slot for capturing images without a PC, as well as on-screen measurement tools for HDMI mode. ESD Safe.

## Features:

- View images through eyepiece or a monitor simultaneously
- Click stop zoom adjustment for accurate measuring
- USB and HDMI outputs connect to PC or an HD monitor
- Built-in measurement software no PC required
- Includes advances measurement software for use with a PC
- Easy adjust C-mount camera adapter for fine focusing
- Superior optics and reliable mechanical components
- Magnification range with optional lenses: 6.7x 50x
- On Screen magnification 34x 255x
- High eye point of 17mm for comfortable viewing, even for operators with eye glasses
- Large zoom ratio gives this microscope exceptional versatility
- Multi-coated optical components, free from chromatic and spherical aberration
- Crystal clear high resolution images
- PLED Stand features a built-in adjustable LED ring light
- ESD Safe trinocular microscope