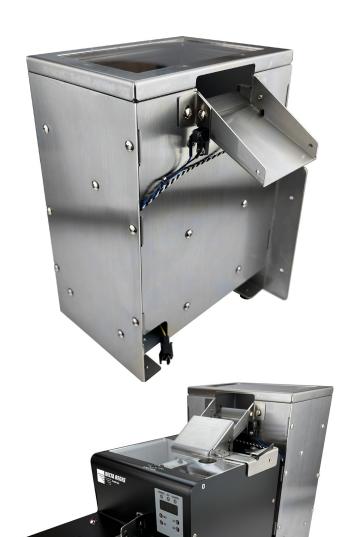

## **BULK HOPPERS**

- Pairs with all DRFF-530, DRFF-630 & DRFF-535 Series
  Screw Presenters
- Provides additional storage capacity and will automatically replenish fasteners in the primary screw presenter hopper based on fastener levels.
- I/O for external control
- High quality brushless motors
- Multiple programming options to provide optimal feeding for different fastener types
- Includes: AC adapter, primary hopper sensor

| Model*      | Dimensions<br>(L x W x H) | Weight<br>(w/o adapter) | Power Source            | AC Adapter      | Bulk Hopper<br>Capacity | Compatible DRFF Series<br>Screw Presenter |
|-------------|---------------------------|-------------------------|-------------------------|-----------------|-------------------------|-------------------------------------------|
| DRFF-800HP  | 175 x 163 x 232 mm        | 3.0 kg / 6.6 lbs        | 100–240VAC<br>(50/60Hz) | 12VDC<br>(2.0A) | 800CC                   | DRFF-530(R), DRFF-630C                    |
| DRFF-1500HP | 202 x 190 x 320 mm        | 5.0 kg / 11.02 lbs      | 100–240VAC<br>(50/60Hz) | 12VDC<br>(2.0A) | 1500CC                  | DRFF-535                                  |