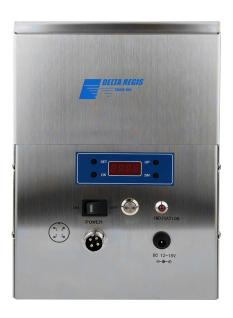

## **BULK HOPPERS**

- Pairs with all DRFF-530, DRFF-630 & DRFF-535 Series
  Screw Presenters
- Provides additional storage capacity and will automatically replenish fasteners in the primary screw presenter hopper based on fastener levels.
- I/O for external control
- High quality brushless motors
- Multiple programming options to provide optimal feeding for different fastener types
- Includes: AC adapter, primary hopper sensor

| Model*      | Dimensions<br>(L x W x H) | Weight<br>(w/o adapter) | Power Source            | AC Adapter      | Bulk Hopper<br>Capacity | Compatible DRFF Series<br>Screw Presenter |
|-------------|---------------------------|-------------------------|-------------------------|-----------------|-------------------------|-------------------------------------------|
| DRFF-800HP  | 175 x 163 x 232 mm        | 3.0 kg / 6.6 lbs        | 100–240VAC<br>(50/60Hz) | 12VDC<br>(2.0A) | 800CC                   | DRFF-530(R), DRFF-630C                    |
| DRFF-1500HP | 202 x 190 x 320 mm        | 5.0 kg / 11.02 lbs      | 100–240VAC<br>(50/60Hz) | 12VDC<br>(2.0A) | 1500CC                  | DRFF-535                                  |