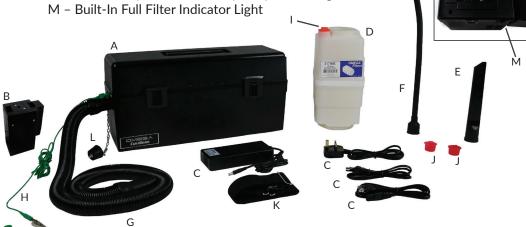

### **INCLUDED CONTENTS**

- A Omega Cordless ESD Vac by Atrix
- B VACOBAT- 22 Volt Battery, 30+ minute run time
- C VACOCHG- Charger 1 hr. w/3 Cords: USA, Euro, UK
- D 31700C- Immediate Containment Fine Filtration Filter Cartridge
- E 31654- ESD Safe Crevice Tool
- F 31657- ESD Safe Flexible Gooseneck Tool
- G 31671STUD- ESD Safe 10' Stretch Hose w/10MM Male Stud
- H 510-001-006- ESD Ground Cord w/10MM Female Stud and Alligator Clip

I - 410017- Disposable Filter Plug

- J AVPA005- Hose End Plug (2)
- K AVPA016- Adjustable Shoulder Strap

L - Permanently Attached Heavy Duty Filter Plug