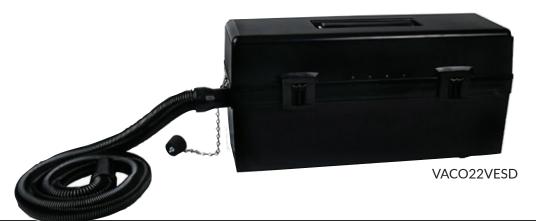

# Omega Cordless ESD Vacuum

by Atrix®











## **WARRANTY**

1 Year Limited

## CONVENIENT

Cordless and quiet (67 dB) with its 22 Volt DC Brushless Digital Motor and full-filter indicator light

## **POWERFUL**

As strong as the corded version with its 190-Watt cleaning power

#### **SAFE**

ESD Safe hose, utensils and ground cord to safely drain damaging static voltages to ground

## **APPLICATIONS**

Servicing and cleaning static sensitive equipment, i.e. computers, copiers, printers, data centers, ATM's, gaming, banking, robotics, telecomm and other areas where electrical outlets are scarce or where corded vacuums are cumbersome, time consuming or a safety hazard







## Omega Cordless ESD Vacuum by Atrix®

### **SPECIFICATIONS**

#### VACO22VESD

#### **DIMENSIONS**

Length: 20" (508 mm) Width: 6.25" (159 mm) Height: 9.25"