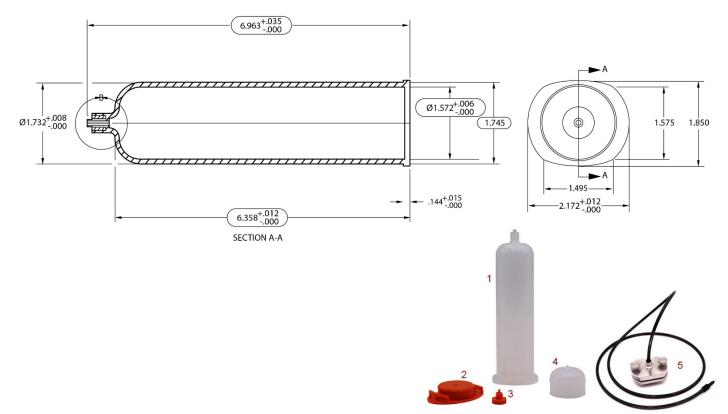

## SPECIFICATIONS:

| Volume                  | 140 cc (4.73 oz)    |
|-------------------------|---------------------|
| Material                | Clear Polypropylene |
| Length                  | 177 mm (6.969")     |
| Outside Diameter (O.D.) | 40 mm (1.57")       |
| Outlet port             | Male Luer Lock      |
| Maximum Pressure        | 100 psi             |

## PART NUMBERS:

| TS60C-LL-N-250 | 1 | Syringe, 140 cc (QTY = 250)             |
|----------------|---|-----------------------------------------|
| TS5C-A-500     | 2 | End Cap For 140 cc Syringe (QTY = 500)  |
| TS7P-LL-500    | 3 | Luer lock tip cap (QTY = 500)           |
| TS4P-LL-500    | 4 | Piston For 140 cc Syringe (QTY = 500)   |
| RH60CC-LL-6    | 5 | Receiver Head w/ 6' hose for TS60C-LL-N |