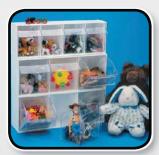

**PLAYROOM** The smartest organizer after a hard day's play. It will help keep your child's room in order.

These unique bins have the ability to interlock horizontally or vertically. Available in three popular sizes, these bins allow you to create your own customized Tip Out Bin storage system perfect for color coding.