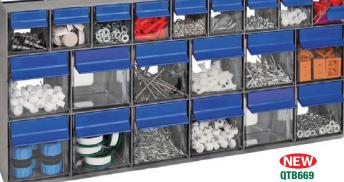

**PLAYROOM** The smartest organizer after a hard day's play. It will help keep your child's room in order.

These unique bins have the ability to interlock horizontally or vertically. Available in three popular sizes, these bins allow you to create your own customized Tip Out Bin storage system perfect for color coding.