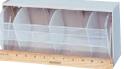

# **Dividable Tip Out Bins**

These bins feature removable and adjustable dividers so that the clear bin can be partitioned into smaller compartments. Ideal for larger or longer items, these clear Tip Out Bins are molded from the same strong and flexible material as our standard bins. The flexibility of bins allow the user to determine the size and volume of each storage compartment. Exterior available in 3 colors. Cups are clear.

### **OTB410**

QTB410 is a one bin design, 12" wide Each QTB410 comes with 3 DIV400 clear dividers

QTB411 is a two bin design, each bin 12" wide Each QTB411 comes with 6 DIV400 clear dividers'