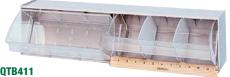

#### Available in: Ivory Gray White

| MODEL<br>No. | OUTSIDE DIMENSIONS<br>L'' x W'' x H'' | CTN<br>QTY | CTN<br>WGT |
|--------------|---------------------------------------|------------|------------|
| QTB410       | 5-1/4" x 11-7/8" x 5-15/16"           | 1          | 3 lbs      |
| QTB411       | 5-1/4" x 23-5/8" x 5-15/16"           | 1          | 4 lbs      |
| QTB412       | 5-1/4" x 23-5/8" x 5-15/16"           | 1          | 4 lbs      |
| DIV400       | Divider for Dividable Tip Out Bins    | 4          | 1 lb       |

### **OTB410**

QTB410 is a one bin design, 12" wide Each QTB410 comes with 3 DIV400 clear dividers

QTB411 is a two bin design, each bin 12" wide Each QTB411 comes with 6 DIV400 clear dividers'

### **QTB412** QTB412 is a one bin design, 23-5/8" wide

Each QTB412 comes with 5 DIV400 clear dividers\*

\*Note: Dividers shown in white color for clarity