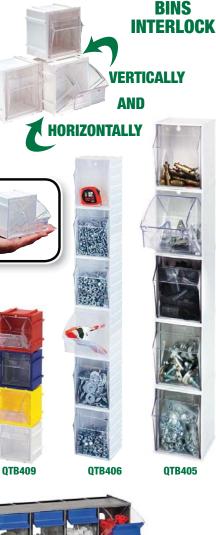

**PLAYROOM** The smartest organizer after a hard day's play. It will help keep your child's room in order.

These unique bins have the ability to interlock horizontally or vertically. Available in three popular sizes, these bins allow you to create your own customized Tip Out Bin storage system perfect for color coding.

QTB405 and QTB406 available in: Ivory
Gray
OWhite **QTB409 available in:** • Blue • Red • Yellow • White

| MODEL<br>No. | OUTSIDE DIMENSIONS<br>L" x W" x H" | CTN<br>QTY | CTN<br>WGT |
|--------------|------------------------------------|------------|------------|
| QTB405       | 5-1/4" x 4-3/4" x 6-1/4"           | 5          | 6 lbs      |
| QTB406       | 3-5/8" x 4-1/16" x 4-1/4"          | 6          | 4 lbs      |
| QTB409       | 2-3/8" x 2-13/16" x 3"             | 9          | 3 lbs      |