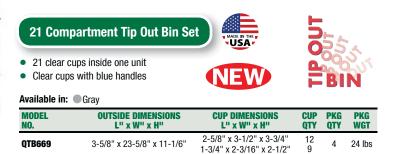

**PLAYROOM** The smartest organizer after a hard day's play. It will help keep your child's room in order.

These unique bins have the ability to interlock horizontally or vertically. Available in three popular sizes, these bins allow you to create your own customized Tip Out Bin storage system perfect for color coding.