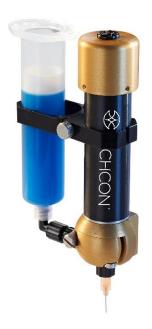

# Disposable Material Path Rotary Valve TS5000DMP-DCX

The TS5000DMP-DCX is a disposable material path rotary valve equipped

with a quick access hinged door, for rapid feed-path replacement.

Techcon's patented Disposable Material Path (DMP) valve contains a disposable feed screw for easy maintenance and reliable dispensing.

With the feed screw made of Delrin®, the valve is designed for use with two-compound and UV fluids. The DMP valve has a hinged doorway that opens easily so the disposable feed path can be removed, disposed of and replaced within seconds while the line is still in operation. No cleaning or refurbishment of the valve is required

#### IDENTIFICATION OF FEATURES