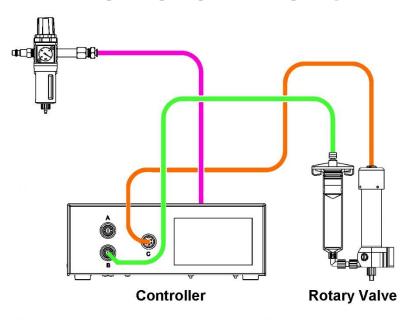

#### **ACCESSORIES**

- Dispensing Tips: Precision TE tips, TT-RIGID are recommended for this valve.
- Recommended Controller: TS570R