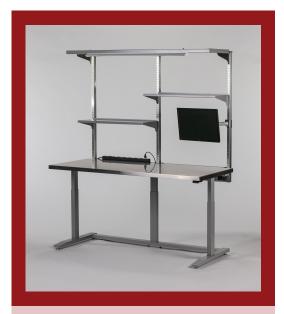

#### Model: EX4-7230FG-3R

ESD Workstation with Brushed Stainless Steel Top, 72"W x 30"D, Gray Powder Coated Steel Frame, 3 Lifting Columns with 800lbs lift capacity, and a Right-mounted Switch. **Accessories**: Upright System, Overlead Light, Powdercoated Shelves, Monitor Arm, Plug Strip.

### **Available Accessories**

- —Zinc Plated Uprights
  - —with Stabilizing Cable Management Box(es)
- -Overhead LED Light
- -Upright Shelf
- —Monitor Arm
- —Plug Strip (with Grounding Indicator Light)
- —CPU Holder
- —Bin Rail
- —Keyboard Tray

The Ergo Height Adjustable Workstation is a streamlined solution to the modern need for personalization, employee health, sit/stand applications, and dynamic motion, even in demanding work environments like clean-rooms or ESD labs.