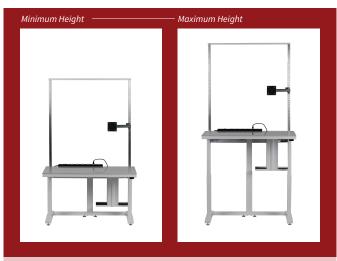

## **Specifications**

| Size Options:                                 | Standard Widths: | 72" / 60" / 48"      |
|-----------------------------------------------|------------------|----------------------|
|                                               | Standard Depths: | 36" / 30" / 24"      |
| Work Surface Height Range (Stainless):        |                  | 26 3/4" - 46 1/16" * |
| Lift Capacity:                                |                  | 800 lbs              |
| 10ft Power Main Cable                         |                  |                      |
| Powdercoated Steel Frame                      |                  | White / Gray / Black |
| Programmable Paddle                           | Control          |                      |
| Basic Bench Weight (72 x 30 Stainless Model): |                  | 200 lbs              |
| Product Height: With Upright System:          | Minimum:         | 75"                  |
|                                               | Maximum:         | 94 ½"                |
| =                                             |                  |                      |

\*Solid surface models are ¾" higher than stainless steel models