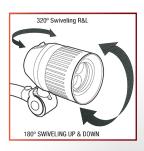

## Dramatically Reduces Power Consumption and Improves Lighting Quality

Our new Sirrus LED Task Light is designed to provide high efficiency & powerful lighting. It features low power consumption with extra long service life. The Sirrus LED Task Light integrates many outstanding features making it popular for many locations such as machines, assembly stations, office & inspection locations and precision working. Head permits swiveling to any direction or fixed securely at a position. Includes metal clamp excellent for workbench mounting.

## **Features**

- 500mm(19.5") industrial grade flexible gooseneck coated arm
- Arm stays set in any position to provide direct light where needed
- High intensity energy saving LEDs
- Cool operating temperature
- Exceptionally long LED element life (minimum 20,000 hours)
- · Ideal for assembly, workshop or office applications
- Mounting Clamp allows for easy attachment to desk and bench tops