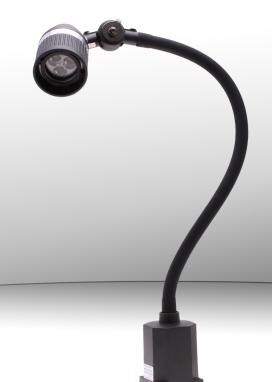

## SIRRUS LED Task Light w/ Swivel Head, 500mm Flex Arm and Clamp

## Dramatically Reduces Power Consumption and Improves Lighting Quality

Our new Sirrus LED Task Light is designed to provide high efficiency & powerful lighting. It features low power consumption with extra long service life. The Sirrus LED Task Light integrates many outstanding features making it popular for many locations such as machines, assembly stations, office & inspection locations and precision working. Head permits swiveling to any direction or fixed securely at a position. Includes metal clamp excellent for workbench mounting.

## **Features**

- 500mm(19.5") industrial grade flexible gooseneck coated arm
- Arm stays set in any position to provide direct light where needed
- High intensity energy saving LEDs
- Cool operating temperature
- Exceptionally long LED element life (minimum 20,000 hours)
- · Ideal for assembly, workshop or office applications
- Mounting Clamp allows for easy attachment to desk and bench tops