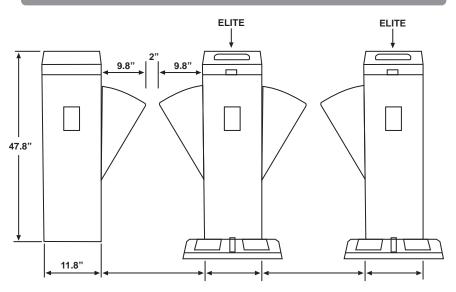

# DIMENSIONS

Production Automation Corporation | www.gotopac.com | 888.903.0333 | info@gotopac.com

#### **SPECIFICATIONS PROPERTIES**

Material: 304 Stainless Steel

Optical Sensors: HID: Yes Power: 110V Output: 24VDC Current: 10mA

Drive Motor: DC20V/100w

Size: 47.8" x 11.8" x 39.4"

Alarm Outputs: Yes

Configurations: Single or Multiple Lane