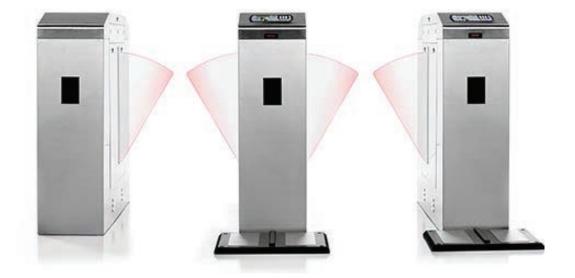

#### Features:

Botron's SpeedLane with our built-in ESD "ELITE Data Logger System". Built with 304 Stainless Steel for long life. Sold in pairs (2) or sets. Each Flip Lane has a total of six optical sensors which will stop any unauthorized personnel from entering without first passing the test. The Flip wings are made of clear acrylic and can be backlit with LED lights. Exit switch for easy return.

#### **Product Notes and Features**

- Arrow Control for Direction Control
- Safety Barrier Wings will open upon loss of power
- Optical Sensors detect Tail-Gaiting
- · Corporate Logos can be etched in acrylic panels