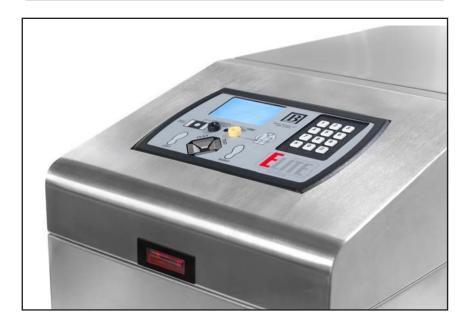

are made of clear acrylic and can be backlit with LED lights. Exit switch for easy return.

#### **SPECIFICATIONS PROPERTIES**

Material: 304 Stainless Steel

Optical Sensors: HID: Yes Power: 110V Output: 24VDC Current: 10mA

Drive Motor: DC20V/100w

Size: 47.8" x 11.8" x 39.4"

Alarm Outputs: Yes

Configurations: Single or Multiple Lane

### PART NUMBERS

B88037 ELITE Flip Gate (L&R) HID Access Control System **B88038** ELITE Flip Gate (Center) HID Access Control System



#### **Product Notes and Features**

- Arrow Control for Direction Control
- Safety Barrier Wings will open upon loss of power
- Optical Sensors detect Tail-Gaiting
- · Corporate Logos can be etched in acrylic panels



Production Automation Corporation | www.gotopac.com | 888.903.0333 | info@gotopac.com

## CLOSEUPS





# DIMENSIONS





Production Automation Corporation | www.gotopac.com | 888.903.0333 | info@gotopac.com