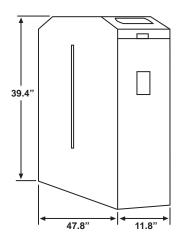

#### **SPECIFICATIONS PROPERTIES**

Material: 304 Stainless Steel

Optical Sensors: HID: Yes Power: 110V Output: 24VDC Current: 10mA

Drive Motor: DC20V/100w

Size: 47.8" x 11.8" x 39.4"

Alarm Outputs: Yes

Configurations: Single or Multiple Lane

# DIMENSIONS

Production Automation Corporation | www.gotopac.com | 888.903.0333 | info@gotopac.com